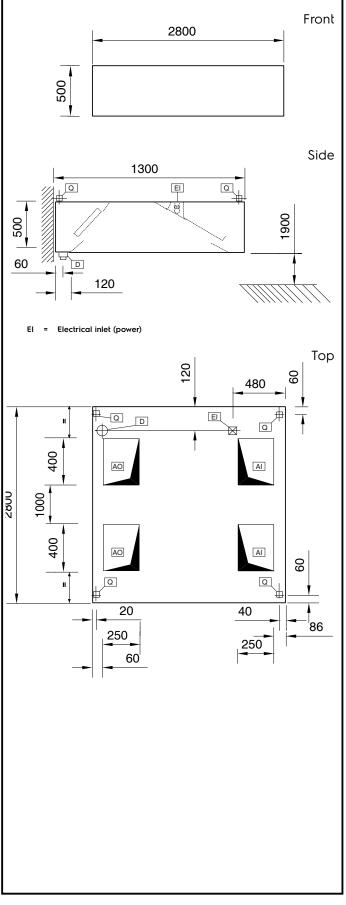

## Ventilation Equipment 304 S\_S Wall Hood+Filters+Lamps 2800x1300mm

| Electric                                                                                                  |                                        |
|-----------------------------------------------------------------------------------------------------------|----------------------------------------|
| Supply voltage:<br>640040 (STPF1328)<br>Total Watts:                                                      | 220 V/1N ph/50 Hz<br>0.24 kW           |
| Capacity:                                                                                                 |                                        |
| Supply capacity:                                                                                          | 2640 m³/h                              |
| Key Information:                                                                                          |                                        |
| External dimensions, Width:<br>External dimensions, Depth:<br>External dimensions, Height:<br>Net weight: | 2800 mm<br>1300 mm<br>500 mm<br>179 kg |
| Air Emission:                                                                                             |                                        |
| Air capacity:                                                                                             | 4100 mc/h                              |