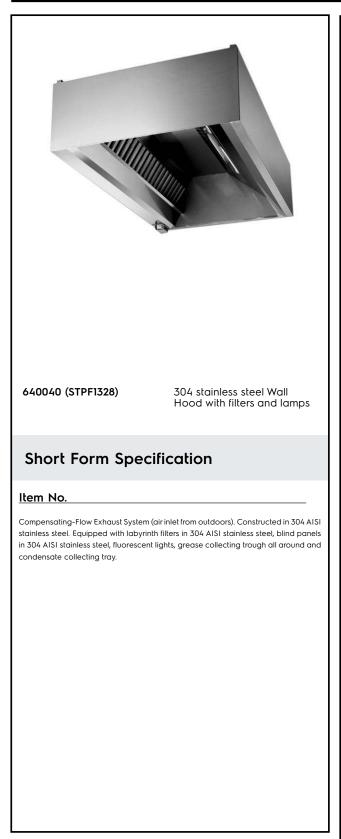

### Ventilation Equipment 304 S\_S Wall Hood+Filters+Lamps 2800x1300mm

| ITEM #  |      |      |
|---------|------|------|
| MODEL # |      |      |
| NAME #  |      |      |
| SIS #   |      |      |
| AIA #   | <br> | <br> |

#### Main Features

- External panels with upturned edges to avoid injuries.
- Heating and air conditioning costs reduced thanks to the compensated air flow.
- Low noise level.

### Construction

- Outlet holes are sized in order to minimize drops in pressure.
- Labyrinth filters guarantee constant filtration to avoid clogging and to protect against fire.
- Perimetral gutter with drain hole to transfer grease into a 304 AISI container.
- 304 AISI stainless steel labyrinth filters easily removable for cleaning.
- Built-in lighting with protective screen.
- Optional accessory: air intake Plenum, which is insulated to avoid condensation.
- Rear exhaust with filters and front air intake through a narrow slot sized to obtain the correct induction effect.
- Perforated panel inside the intake circuit guarantees a perfect and uniform air distribution.
- Completely insulated intake area to avoid external condensation.
- Two separate air circuits (extraction and intake) to reduce the quantity of treated air released in the environment.
- Entirely constructed in 304 AISI stainless steel.